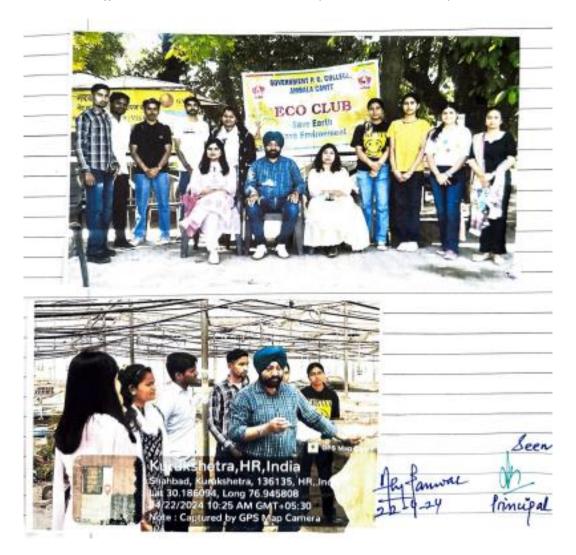

BSC-Med (2nd)                 | 1236629035       | Adyles           |
| 16.   | Ritika          | B.S. C. Mad Dadse             |                  | Rutias           |
| 17.   | Menika          | 8 & Med (IV)                  | 1220021030029    | Marken           |
| 18.   | Simpandeep      | B-Sc Med (IV)                 | 12200 21030030   | Secretar         |
| 19.   | Ritika          | BSc Med (IV)                  | 1220021030049    | little.          |
| 20.   | Naveen          | B. Sc Med 6300                | 1210021030001    | Wanten           |
| 21.   | Aquiti"         | B.S. Med Bu                   |                  |                  |
| 22    | - LLAND         |                               |                  |                  |

Teacher In-charges

.

Govt. P.G. Co











Affiliated to Kurukshetra University, Kurukshetra, Haryana

| 28 | Student      | Placement Cell | Sri Atmanand      | 2023- | 82 | 22-03-2024 |
|----|--------------|----------------|-------------------|-------|----|------------|
|    | participatio |                | Jain Institute of | 24    |    |            |
|    | n in one day |                | Management        |       |    |            |
|    | joint pool   |                | and technology,   |       |    |            |
|    | campus       |                | Ambala City       |       |    |            |
|    | drive        |                |                   |       |    |            |

OFFICE OF THE PRINCIPAL GOVERNMNT P.G. COLLEGE AMBALA CANTT

To

The Director Shri Atmanand Jain Institute of Management and Technology Am