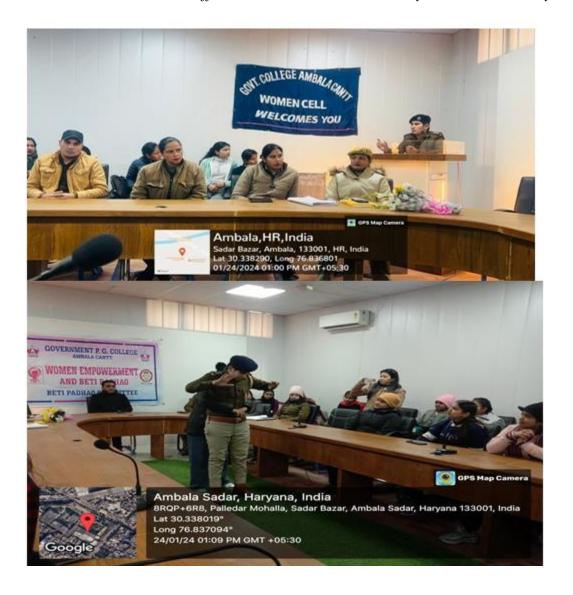

| 15  | Women Development Cell organised Extension<br>Lectures on Theme- Women Rights, Domestic<br>Violence, Sexual Harassment on 3rd February<br>2024 by Advocate Namrata Gaur                                                                                                                                                                                                                                    | Women Development Cell & Legal Literacy Cell                                     | Extension<br>Lectures             | 2023-24 | 61 Students           |
|-----|------------------------------------------------------------------------------------------------------------------------------------------------------------------------------------------------------------------------------------------------------------------------------------------------------------------------------------------------------------------------------------------------------------|----------------------------------------------------------------------------------|-----------------------------------|---------|-----------------------|
| 16  | Women Development Cell organized Seven Days<br>Skill Development Workshop on' Basis of Web<br>Designing' from 5th -12th February 2024 by Mr<br>Ravinder Kumar Senior Developer, W3SOLS,<br>Ambala                                                                                                                                                                                                          | Women Development Cell and IIC                                                   | Skill<br>Developmen<br>t Workshop | 2023-24 | 45 Students           |
| 17  | Women Development Cell organized Workshop on<br>Importance of Personal Grooming on 5th March<br>2024 by Mr. Sanjeev Kumar, Ms. Shweta Masih &<br>Ms. Arati, Lakme Academy, Ambala City                                                                                                                                                                                                                     | Women<br>Development<br>Cell                                                     | Workshop                          | 2023-24 | 75 Students           |
| 18  | Women Development Cell organized Skill Development Workshop on Certificate Courses on Makeup on 9th March 2024 by Sahaj International Beauty World, Ambala Cantt.                                                                                                                                                                                                                                          | Women<br>Development<br>Cell                                                     | Skill<br>Developmen<br>t Workshop | 2023-24 | 32                    |
| 19  | Women Development Cell organized Skill Development Workshop on Nail Art and related opportunities abroad on 16th March 2024 by Ms. Parbhsimran Kaur & Team, The Polish Lounge, Ambala City                                                                                                                                                                                                                 | Women<br>Development<br>Cell                                                     | Skill<br>Developmen<br>t Workshop | 2023-24 | 47                    |
| 20  | Women Development Cell organized Health<br>Awareness Camp on 11th October 2023 by Happy<br>to Help Wellness Point Organization Team<br>Members: Mr. Deepak & Mr. Anil Dhiman                                                                                                                                                                                                                               | Women<br>Development<br>Cell                                                     | Health<br>Awareness<br>Camp       | 2023-24 | 40 Faculty<br>Members |
| 21. | ED Cell has organized Hiring Camp in collaboration with Rocksport, Asia's largest adventure program on 11-09-2023. Rocksports hires the students of college as freelancer and provide them opportunities to earn while they learn. 92 students actively participated in the camp. 60 students were interested in making career in adventure sports. 14 students filled the registration forms on the spot. | ED Cell in<br>collaboration<br>with<br>Rocksport,<br>Asia's largest<br>adventure | Hiring Camp                       | 2023-24 | 92                    |
| 22. | ED Cell has organised workshop on Tally software in collabration with Success Academy, Ambala City on 1st March 2024. Mr. Sanjeev Mahant Retd. Principal, Govt. Poltechnic Ambala City, provided the guidence of tally software to total 86 students of commerce stream.                                                                                                                                   | ED Cell<br>collabration<br>with Success<br>Academy                               | workshop                          | 2023-24 | 86                    |