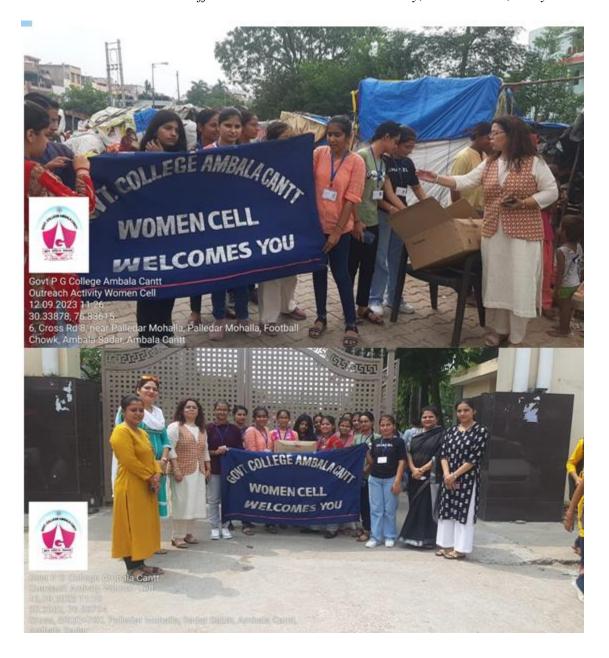

|     |                                                                                |     | cyclothon rally                                    |         |     |
|-----|--------------------------------------------------------------------------------|-----|----------------------------------------------------|---------|-----|
| 36. | Extension Lecture By Major General Dr.Arvind<br>Yadav                          | NSS | NSS                                                | 2023-24 | 58  |
| 37. | Student participation in University Level camp SD PG college Panipat           | NSS | KUK, DHE,<br>Panchkula                             | 2023-24 | 4   |
| 38. | Awareness activities, cleanliness drive at Village<br>Adopted: Shahpur, Ambala | NSS | Atam Nirbhar Bharat, Vikshit Bharat Voice of Youth | 2023-24 | 150 |
| 39. | visit at Old Age Home, Rain Basera, Ambala and celebration of Holi             | NSS | NSS Camp                                           | 2023-24 | 150 |
| 40. | Tree plantation in college premises                                            | NSS | NSS Camp                                           | 2023-24 | 150 |
| 41. | Nukkad Natak on Beti Padhao-Beti Bachao at Hathi<br>Khana Mandir               | NSS | NSS Camp                                           | 2023-24 | 150 |
| 42. | Cleanliness drive at Gaoshala, Ambala                                          | NSS | NSS Camp                                           | 2023-24 | 150 |