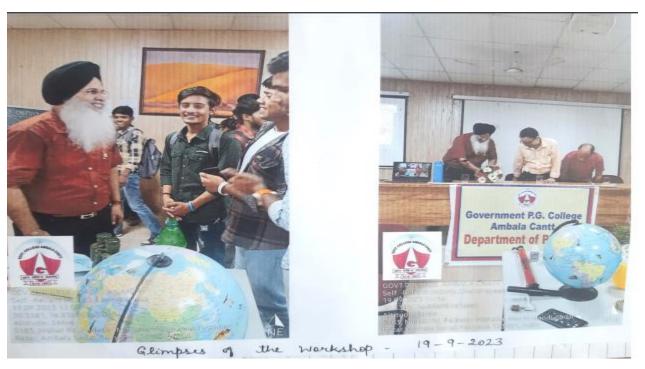

| Sr.No | Name of the Activities                                                                                                                                                                                                                                              | Organizing Unit/Agency/ Collaborating agency               | Name of the<br>Scheme                     | Year of<br>Activity | Number of students participate d in such activities |
|-------|---------------------------------------------------------------------------------------------------------------------------------------------------------------------------------------------------------------------------------------------------------------------|------------------------------------------------------------|-------------------------------------------|---------------------|-----------------------------------------------------|
| 1     | A seminar on Lean startup methodology organised<br>by IIC on 25/08/2023 and the resource person of<br>the seminar was Dr. Adarsh Aggarwal (Vice<br>president, chitkara innovation incubator<br>foundation, Chitkara University Punjab)                              | Institution's<br>Innovation<br>Council                     | Seminar                                   | 2023-24             | 129                                                 |
| 2     | A seminar on Converting Innovation into startup organised by IIC on 26/08/2023 and the resource person of the seminar was Dr Adarsh Aggarwal (vice president, chitkara innovation incubator foundation, Chitkara University Punjab)                                 | Institution's<br>Innovation<br>Council                     | Seminar                                   | 2023-24             | 116+27                                              |
| 3     | A workshop on Angel Investment/Venture Funding Opportunities for Early Stage Entrepreneurs orgnised by IIC on 29/08/2023 and the resource person of the workshop was Ms. Shiwani Aggarwal (Entrepreneur, Social Activist and founder of JCI Ambala NextGen Leaders) | Institution's<br>Innovation<br>Council                     | Workshop                                  | 2023-24             | 72+7                                                |
| 4     | One day state level Workshop on self-reliant India's Chandrayan under the aegis of department of higher education Haryana on 19/09/2023 and the resource person was dr. Jaswinder Singh ( Shiksha Ratan Awardee)                                                    | Institution's Innovation Council and Department of Physics | State Level<br>Workshop                   | 2023-24             | 140                                                 |
| 5     | A motivational session by successful Entrepreneurs/Startup founders by Miss Pooja gupta Prop. B.S. Exports and Mr Japdeep Nayak Entrepreneur, Founder of FPO, Kaithal Mushrooms Farmers Producer Company Ltd                                                        | Institution's<br>Innovation<br>Council                     | A<br>motivational<br>session              | 2023-24             | 81                                                  |
| 6     | One day skill development workshop on Tie & Die and block printing by Dr Meeta Gawari ( HOD Fashion Marketing and management department NIIFT Mohali ) on 2nd Feb 2024                                                                                              | Institution's<br>Innovation<br>Council and<br>Women        | One day skill<br>developmen<br>t workshop | 2023-24             | 74                                                  |