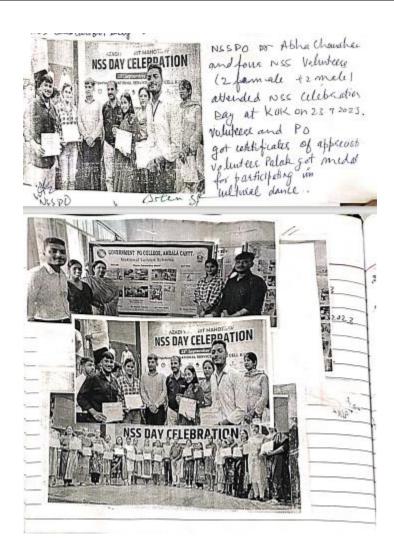

| 4 | One day state level        | Institution's Innovation | State Level | 2023- | 140 |
|---|----------------------------|--------------------------|-------------|-------|-----|
|   | Workshop on self-reliant   | Council and Department   | Workshop    | 24    |     |
|   | India's Chandrayan under   | of Physics               |             |       |     |
|   | the aegis of department of |                          |             |       |     |
|   | higher education Haryana   |                          |             |       |     |
|   | on 19/09/2023 and the      |                          |             |       |     |
|   | resource person was dr.    |                          |             |       |     |
|   | Jaswinder Singh ( Shiksha  |                          |             |       |     |
|   | Ratan Awardee)             |                          |             |       |     |
|   |                            |                          |             |       |     |