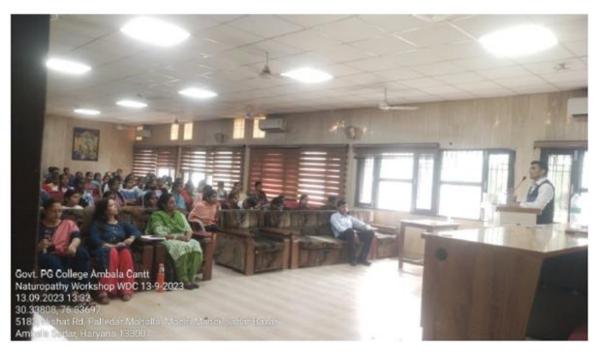

| 1 | A seminar on Lean startup   | Institution's Innovation | Seminar | 2023- | 129 |
|---|-----------------------------|--------------------------|---------|-------|-----|
|   | methodology organized by    | Council                  |         | 24    |     |
|   | IIC on 25/08/2023 and the   |                          |         |       |     |
|   | resource person of the      |                          |         |       |     |
|   | seminar was Dr. Adarsh      |                          |         |       |     |
|   | Aggarwal (vice president,   |                          |         |       |     |
|   | Chitkara Innovation         |                          |         |       |     |
|   | Incubator Foundation,       |                          |         |       |     |
|   | Chitkara University Punjab) |                          |         |       |     |
|   |                             |                          |         |       |     |