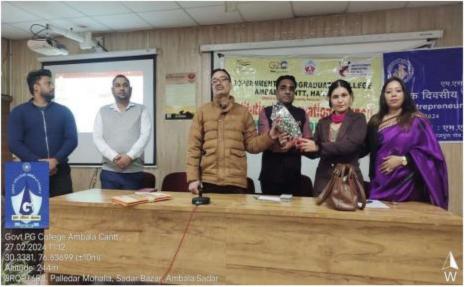

| 1 | A seminar on Lean startup   | Institution's Innovation | Seminar | 2023- | 129 |
|---|-----------------------------|--------------------------|---------|-------|-----|
|   | methodology organized by    | Council                  |         | 24    |     |
|   | IIC on 25/08/2023 and the   |                          |         |       |     |
|   | resource person of the      |                          |         |       |     |
|   | seminar was Dr. Adarsh      |                          |         |       |     |
|   | Aggarwal (vice president,   |                          |         |       |     |
|   | Chitkara Innovation         |                          |         |       |     |
|   | Incubator Foundation,       |                          |         |       |     |
|   | Chitkara University Punjab) |                          |         |       |     |
|   |                             |                          |         |       |     |