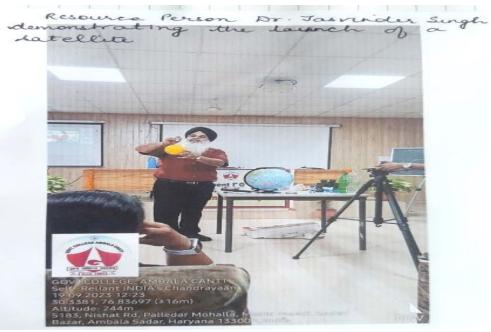

| Sr.No | Name of the Activities                                                                                                                                                                                                                                              | Organizing Unit/Agency/ Collaborating agency               | Name of the<br>Scheme                     | Year of<br>Activity | Number of students participate d in such activities |
|-------|---------------------------------------------------------------------------------------------------------------------------------------------------------------------------------------------------------------------------------------------------------------------|------------------------------------------------------------|-------------------------------------------|---------------------|-----------------------------------------------------|
| 1     | A seminar on Lean startup methodology organised<br>by IIC on 25/08/2023 and the resource person of<br>the seminar was Dr. Adarsh Aggarwal (Vice<br>president, chitkara innovation incubator<br>foundation, Chitkara University Punjab)                              | Institution's<br>Innovation<br>Council                     | Seminar                                   | 2023-24             | 129                                                 |
| 2     | A seminar on Converting Innovation into startup organised by IIC on 26/08/2023 and the resource person of the seminar was Dr Adarsh Aggarwal (vice president, chitkara innovation incubator foundation, Chitkara University Punjab)                                 | Institution's<br>Innovation<br>Council                     | Seminar                                   | 2023-24             | 116+27                                              |
| 3     | A workshop on Angel Investment/Venture Funding Opportunities for Early Stage Entrepreneurs orgnised by IIC on 29/08/2023 and the resource person of the workshop was Ms. Shiwani Aggarwal (Entrepreneur, Social Activist and founder of JCI Ambala NextGen Leaders) | Institution's<br>Innovation<br>Council                     | Workshop                                  | 2023-24             | 72+7                                                |
| 4     | One day state level Workshop on self-reliant India's Chandrayan under the aegis of department of higher education Haryana on 19/09/2023 and the resource person was dr. Jaswinder Singh ( Shiksha Ratan Awardee)                                                    | Institution's Innovation Council and Department of Physics | State Level<br>Workshop                   | 2023-24             | 140                                                 |
| 5     | A motivational session by successful Entrepreneurs/Startup founders by Miss Pooja gupta Prop. B.S. Exports and Mr Japdeep Nayak Entrepreneur, Founder of FPO, Kaithal Mushrooms Farmers Producer Company Ltd                                                        | Institution's<br>Innovation<br>Council                     | A<br>motivational<br>session              | 2023-24             | 81                                                  |
| 6     | One day skill development workshop on Tie & Die and block printing by Dr Meeta Gawari ( HOD Fashion Marketing and management department NIIFT Mohali ) on 2nd Feb 2024                                                                                              | Institution's<br>Innovation<br>Council and<br>Women        | One day skill<br>developmen<br>t workshop | 2023-24             | 74                                                  |