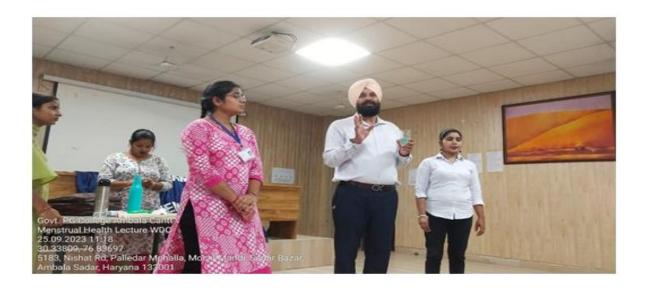

|                  | PR                | INCIPAL   |















| 11 | Women Development    | Women Development | Skill Development Workshop | 2023- | 40 Students |
|----|----------------------|-------------------|----------------------------|-------|-------------|
|    | Cell organized Skill | Cell              |                            | 24    |             |
|    | Development          |                   |                            |       |             |
|    | Workshop—Art &       |                   |                            |       |             |
|    | Craft from 6-8th     |                   |                            |       |             |
|    | November 2023 by     |                   |                            |       |             |
|    | Ms. Anu Handa from   |                   |                            |