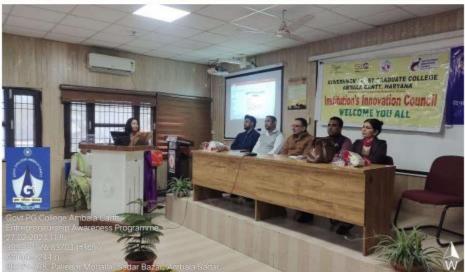

| 1 | A seminar on Lean startup   | Institution's Innovation | Seminar | 2023- | 129 |
|---|-----------------------------|--------------------------|---------|-------|-----|
|   | methodology organized by    | Council                  |         | 24    |     |
|   | IIC on 25/08/2023 and the   |                          |         |       |     |
|   | resource person of the      |                          |         |       |     |
|   | seminar was Dr. Adarsh      |                          |         |       |     |
|   | Aggarwal (vice president,   |                          |         |       |     |
|   | Chitkara Innovation         |                          |         |       |     |
|   | Incubator Foundation,       |                          |         |       |     |
|   | Chitkara University Punjab) |                          |         |       |     |
|   |                             |                          |         |       |     |