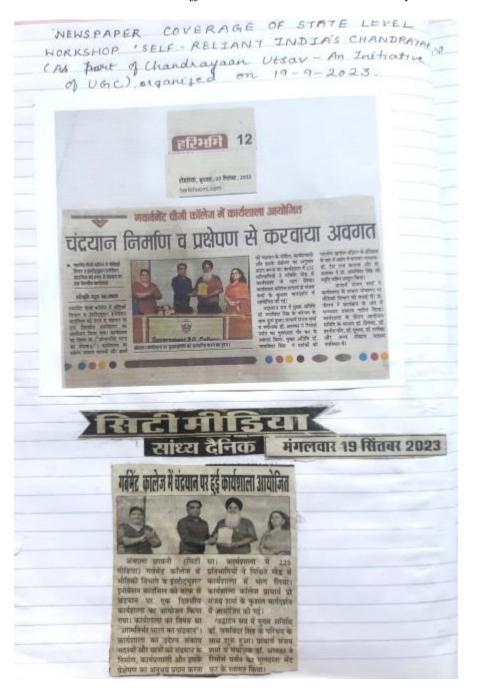

| Sr.No | Name of the Activities                                                                                                                                                                                                                                              | Organizing Unit/Agency/ Collaborating agency               | Name of the<br>Scheme                     | Year of<br>Activity | Number of students participate d in such activities |
|-------|---------------------------------------------------------------------------------------------------------------------------------------------------------------------------------------------------------------------------------------------------------------------|------------------------------------------------------------|-------------------------------------------|---------------------|-----------------------------------------------------|
| 1     | A seminar on Lean startup methodology organised<br>by IIC on 25/08/2023 and the resource person of<br>the seminar was Dr. Adarsh Aggarwal (Vice<br>president, chitkara innovation incubator<br>foundation, Chitkara University Punjab)                              | Institution's<br>Innovation<br>Council                     | Seminar                                   | 2023-24             | 129                                                 |
| 2     | A seminar on Converting Innovation into startup organised by IIC on 26/08/2023 and the resource person of the seminar was Dr Adarsh Aggarwal (vice president, chitkara innovation incubator foundation, Chitkara University Punjab)                                 | Institution's<br>Innovation<br>Council                     | Seminar                                   | 2023-24             | 116+27                                              |
| 3     | A workshop on Angel Investment/Venture Funding Opportunities for Early Stage Entrepreneurs orgnised by IIC on 29/08/2023 and the resource person of the workshop was Ms. Shiwani Aggarwal (Entrepreneur, Social Activist and founder of JCI Ambala NextGen Leaders) | Institution's<br>Innovation<br>Council                     | Workshop                                  | 2023-24             | 72+7                                                |
| 4     | One day state level Workshop on self-reliant India's Chandrayan under the aegis of department of higher education Haryana on 19/09/2023 and the resource person was dr. Jaswinder Singh ( Shiksha Ratan Awardee)                                                    | Institution's Innovation Council and Department of Physics | State Level<br>Workshop                   | 2023-24             | 140                                                 |
| 5     | A motivational session by successful Entrepreneurs/Startup founders by Miss Pooja gupta Prop. B.S. Exports and Mr Japdeep Nayak Entrepreneur, Founder of FPO, Kaithal Mushrooms Farmers Producer Company Ltd                                                        | Institution's<br>Innovation<br>Council                     | A<br>motivational<br>session              | 2023-24             | 81                                                  |
| 6     | One day skill development workshop on Tie & Die and block printing by Dr Meeta Gawari ( HOD Fashion Marketing and management department NIIFT Mohali ) on 2nd Feb 2024                                                                                              | Institution's<br>Innovation<br>Council and<br>Women        | One day skill<br>developmen<br>t workshop | 2023-24             | 74                                                  |