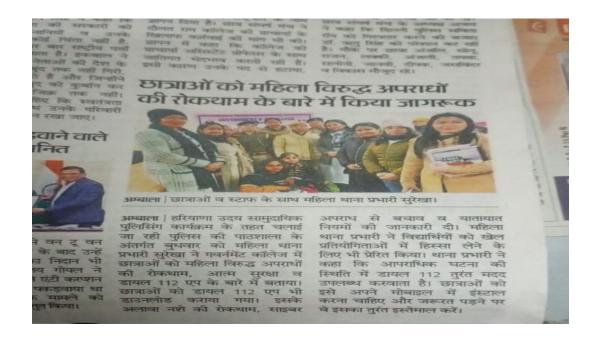

| 11          |













| 12 | Women Development Cell     | Women Development | Yoga Workshop | 2023- | 150      |
|----|----------------------------|-------------------|---------------|-------|----------|
|    | organized Six Days Yoga    | Cell              |               | 24    | Students |
|    | Workshop from 9th          |                   |               |       | ( over 6 |
|    | Jan2024-15th Jan 2024 by   |                   |               |       | days)    |
|    | Ms Ekta Daang, Yoga Expert |                   |               |       |          |
|    |                            |                   |               |       |          |

|               |               | You A Wo          | RKSHOP        |              |                | 1