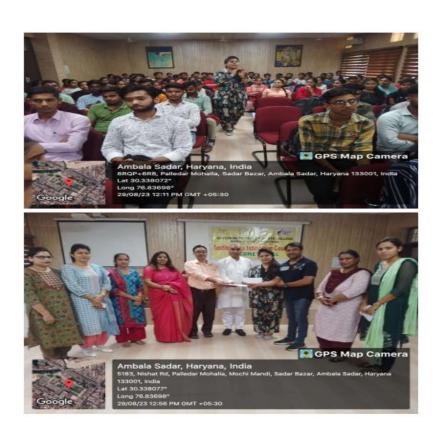

| Sr.No | Name of the Activities                                                                                                                                                                                                                                              | Organizing Unit/Agency/ Collaborating agency               | Name of the<br>Scheme                     | Year of<br>Activity | Number of students participate d in such activities |
|-------|---------------------------------------------------------------------------------------------------------------------------------------------------------------------------------------------------------------------------------------------------------------------|------------------------------------------------------------|-------------------------------------------|---------------------|-----------------------------------------------------|
| 1     | A seminar on Lean startup methodology organised<br>by IIC on 25/08/2023 and the resource person of<br>the seminar was Dr. Adarsh Aggarwal (Vice<br>president, chitkara innovation incubator<br>foundation, Chitkara University Punjab)                              | Institution's<br>Innovation<br>Council                     | Seminar                                   | 2023-24             | 129                                                 |
| 2     | A seminar on Converting Innovation into startup organised by IIC on 26/08/2023 and the resource person of the seminar was Dr Adarsh Aggarwal (vice president, chitkara innovation incubator foundation, Chitkara University Punjab)                                 | Institution's<br>Innovation<br>Council                     | Seminar                                   | 2023-24             | 116+27                                              |
| 3     | A workshop on Angel Investment/Venture Funding Opportunities for Early Stage Entrepreneurs orgnised by IIC on 29/08/2023 and the resource person of the workshop was Ms. Shiwani Aggarwal (Entrepreneur, Social Activist and founder of JCI Ambala NextGen Leaders) | Institution's<br>Innovation<br>Council                     | Workshop                                  | 2023-24             | 72+7                                                |
| 4     | One day state level Workshop on self-reliant India's Chandrayan under the aegis of department of higher education Haryana on 19/09/2023 and the resource person was dr. Jaswinder Singh ( Shiksha Ratan Awardee)                                                    | Institution's Innovation Council and Department of Physics | State Level<br>Workshop                   | 2023-24             | 140                                                 |
| 5     | A motivational session by successful Entrepreneurs/Startup founders by Miss Pooja gupta Prop. B.S. Exports and Mr Japdeep Nayak Entrepreneur, Founder of FPO, Kaithal Mushrooms Farmers Producer Company Ltd                                                        | Institution's<br>Innovation<br>Council                     | A<br>motivational<br>session              | 2023-24             | 81                                                  |
| 6     | One day skill development workshop on Tie & Die and block printing by Dr Meeta Gawari ( HOD Fashion Marketing and management department NIIFT Mohali ) on 2nd Feb 2024                                                                                              | Institution's<br>Innovation<br>Council and<br>Women        | One day skill<br>developmen<br>t workshop | 2023-24             | 74                                                  |